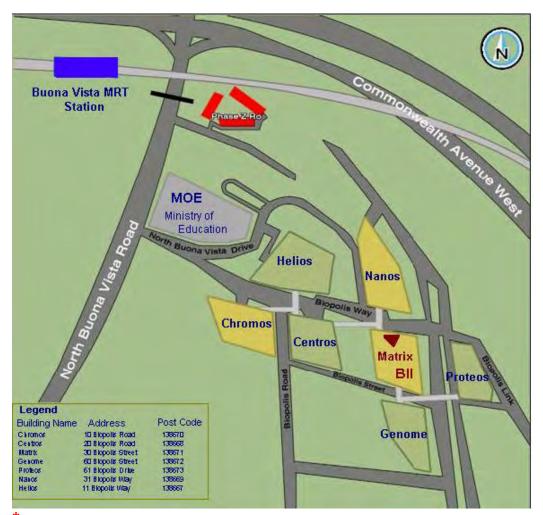

# How to get to the Matrix @ Biopolis

30 Biopolis Street, Singapore S138671

Map courtesy of JTC Corporation

### **By MRT/Bus**

Alight at the Buona Vista MRT and walk towards the Ministry of Education Building (MOE). Take the road that goes up the hill and follow the map below.

Bus Services along North Buona Vista Road: 91, 92, 95, 74, 191, 196, 198, 200

#### By car

Travelling on AYE from City

- · Exit left at Exit 8 North Buona Vista/NUH
- · Keep to right lanes and turn right at traffic light. Drive straight towards North Buona Vista Rd
- · Pass 4 traffic lights, turn right into North Buona Vista Drive

#### Travelling on AYE from Jurong

- · Exit right at Exit 8 North Buona Vista/NUH
- · Keep to right lanes and turn right at traffic light. Drive straight towards North Buona Vista Rd
- · Pass 3 traffic lights, turn right into North Buona Vista Drive

#### Commonwealth Ave (City)

- · Turn left into North Buona Vista Rd (MOE on your left)
- · Turn left into North Buona Vista Drive

#### Commonwealth Ave (Jurong)

- · Turn right into North Buona Vista Rd
- · Turn left into North Buona Vista Drive

You will need to park at <u>Basement 3</u> (or risk being wheel-clamped) and will be charged at the rates below. Take a lift to ground level of the Matrix Building and change to another lift.

#### By Taxi

Take the road that goes to the MOE building off the Buona Vista Rd. There you will see a fork on the road, take the road on the right that goes up the hill towards the centre of Biopolis. Alight at the Matrix Building.